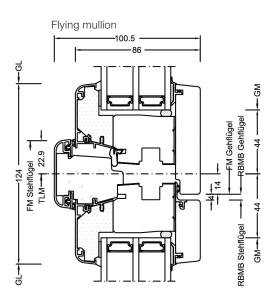

# HF 410 TIMBER/ALUMINIUM WINDOW



#### HF 410

Sophisticated colour combinations of furniture, windows and floors bring a unique flair to your rooms. The wide colour and timber range of the new timber/aluminium window HF 410 offers you countless possibilities for the harmonious design of your living space. In addition to many types of timber, we now also offer you a high-quality laminated timber composite encased with solid spruce. Particularly resource-saving and available at an attractive price/performance ratio.

## TIMBER/ALUMINIUM WINDOW

#### Sections







home soft

#### Values

| Glass buildup                              | CO  | Spacer | Coating | Ug  | g   | Uf   | Psi   | ٩     | Thermal certif. | Rw   | υ  | Ctr | Sound certif. |
|--------------------------------------------|-----|--------|---------|-----|-----|------|-------|-------|-----------------|------|----|-----|---------------|
| 4b/18Ar/4/18Ar/b4                          | 3N2 | Iso    | ECLAZ   | 0.5 | 60% | 0.86 | 0.033 | 0.70  | YES             | 35   | -2 | -6  | YES           |
|                                            |     | Alu    | ECLAZ   | 0.5 | 60% | 0.86 | 0.079 | 0.80  | YES             |      |    |     |               |
| 6b/18Ar/4/16Ar/b4                          | 33U | lso    | ECLAZ   | 0.6 | 59% | 0.86 | 0.033 | 0.78* | YES             | - 39 | -2 | -