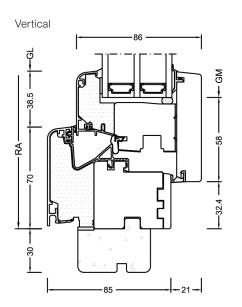

# HF 410 TIMBER/ALUMINIUM WINDOW



#### HF 410

Sophisticated colour combinations of furniture, windows and floors bring a unique flair to your rooms. The wide colour and timber range of the new timber/aluminium window HF 410 offers you countless possibilities for the harmonious design of your living space. In addition to many types of timber, we now also offer you a high-quality laminated timber composite encased with solid spruce. Particularly resource-saving and available at an attractive price/performance ratio.

## TIMBER/ALUMINIUM WINDOW

#### Sections







home soft

#### Values

| Glass buildup                              | CO  | Spacer | Coating | Ug  | g   | Uf   | Psi   | ٩     | Thermal certif. | Rw   | υ  | Ctr | Sound certif. |
|--------------------------------------------|-----|--------|---------|-----|-----|------|-------|-------|-----------------|------|----|-----|---------------|
| 4b/18Ar/4/18Ar/b4                          | 3N2 | Iso    | ECLAZ   | 0.5 | 60% | 0.86 | 0.033 | 0.70  | YES             | 35   | -2 | -6  | YES           |
|                                            |     | Alu    | ECLAZ   | 0.5 | 60% | 0.86 | 0.079 | 0.80  | YES             |      |    |     |               |
| 6b/18Ar/4/16Ar/b4                          | 33U | lso    | ECLAZ   | 0.6 | 59% | 0.86 | 0.033 | 0.78* | YES             | - 39 | -2