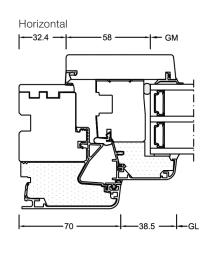

# HF 410 TIMBER/ALUMINIUM WINDOW



#### HF 410

Sophisticated colour combinations of furniture, windows and floors bring a unique flair to your rooms. The wide colour and timber range of the new timber/aluminium window HF 410 offers you countless possibilities for the harmonious design of your living space. In addition to many types of timber, we now also offer you a high-quality laminated timber composite encased with solid spruce. Particularly resource-saving and available at an attractive price/performance ratio.

## TIMBER/ALUMINIUM WINDOW

#### Sections







home soft

#### Values

| Glass buildup                              | CO  | Spacer | Coating | Ug  | g   | Uf   | Psi   | ٩     | Thermal certif. | Rw   | υ  | Ctr | Sound certif. |
|--------------------------------------------|-----|--------|---------|-----|-----|------|-------|-------|-----------------|------|----|-----|---------------|
| 4b/18Ar/4/18Ar/b4                          | 3N2 | Iso    | ECLAZ   | 0.5 | 60% | 0.86 | 0.033 | 0.70  | YES             | 35   | -2 | -6  | YES           |
|                                            |     | Alu    | ECLAZ   | 0.5 | 60% | 0.86 | 0.079 | 0.80  | YES             |      |    |     |               |
| 6b/18Ar/4/16Ar/b4                          | 33U | lso    | ECLAZ   | 0.6 | 59% | 0.86 | 0.033 | 0.78* | YES             | - 39 | -2 |