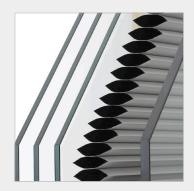

#### Values

| Glass buildup                        | GC  | Spacer | Coating | Ug<br>Insulating<br>glass | g | Uf  | Psi   | Uw   | Thermal certif. | Rw  | C  | Ctr | Sound certif. |
|--------------------------------------|-----|--------|---------|---------------------------|---|-----|-------|------|-----------------|-----|----|-----|---------------|
| 4 // 6/18Ar/b4                       | 2KU | lso    | ECLAZ   | 1.1                       |   | 1.1 | 0.028 | 1.0  | YES             | 40  | -2 | -9  | YES           |
|                                      |     | Alu    | ECLAZ   | 1.1                       |   | 1.1 | 0.047 | 1.1  | YES             | 40  | -2 | -9  | YES           |
| 6 // 6/18Ar/b4                       | 2KU | lso    | ECLAZ   | 1.1                       |   | 1.1 | 0.028 | 1.0  | YES             | 42  | -3 | -9  | YES           |
|                                      |     | Alu    | ECLAZ   | 1.1                       |   | 1.1 | 0.047 | 1.1  | YES             | 42  | -3 | -9  | YES           |
| 4 // 3bESG/10Kr/ 2TVG/10Kr/<br>b3ESG | 37F | lso    | ECLAZ   | 0.6                       |   | 1.1 | 0.033 | 0.79 | YES             | 38* |    |     | no            |
| 6 // 3bESG/10Kr/ 2TVG/10Kr/<br>b3ESG | 37F | lso    | ECLAZ   | 0.6                       |   | 1.1 | 0.033 | 0.79 | YES             | 40* |    |     | no            |