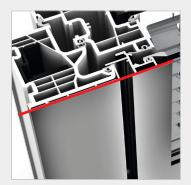

### KV 350

The modern and narrow window KV 350 with integrated blinds features four main advantages. As well as the best sound reduction and thermal insulation, sun and privacy protection are also integrated in the window. This helps with cleaning - the blind is protected by glass panes from wind, bad weather and dirt. Sun protection is now also available in refurbishments or on facades, even if they do not permit roller shutters. I-tec Shading works fully energy self-sufficiently and offers many other useful functions.