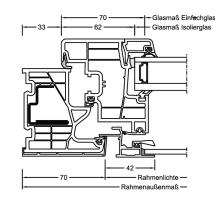

# KV~350~upvc/aluminium window with integrated blinds









### KV 350

The modern and narrow window KV 350 with integrated blinds features four main advantages. As well as the best sound reduction and thermal insulation, sun and privacy protection are also integrated in the window. This helps with cleaning - the blind is protected by glass panes from wind, bad weather and dirt. Sun protection is now also available in refurbishments or on facades, even if they do not permit roller shutters. I-tec Shading works fully energy self-sufficiently and offers many other useful functions.

# UPVC/ALUMINIUM WINDOW WITH INTEGRATED BLINDS $KV\ 350$



#### Sections



Horizontal

Flying mullion





#### Values

| Glass buildup                        | GC  | Spacer | Coating | Ug<br>Insulating<br>glass | g | Uf  | Psi   | Uw   | Thermal certif. | Rw  | C  | Ctr | Sound certif. |
|--------------------------------------|-----|--------|---------|---------------------------|---|-----|-------|------|-----------------|-----|----|-----|---------------|
| 4 // 6/18Ar/b4                       | 2KU | lso    | ECLAZ   | 1.1                       |   | 1.1 | 0.028 | 1.0  | YES             | 40  | -2 | -9  | YES           |
|                                      |     | Alu    | ECLAZ   | 1.1                       |   | 1.1 | 0.047 | 1.1  | YES             | 40  | -2 | -9  | YES           |
| 6 // 6/18Ar/b4                       | 2KU | lso    | ECLAZ   | 1.1                       |   | 1.1 |