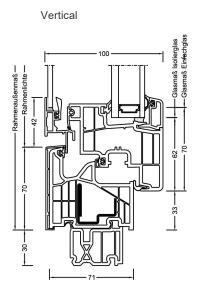

# KV~350~upvc/aluminium window with integrated blinds









### KV 350

The modern and narrow window KV 350 with integrated blinds features four main advantages. As well as the best sound reduction and thermal insulation, sun and privacy protection are also integrated in the window. This helps with cleaning - the blind is protected by glass panes from wind, bad weather and dirt. Sun protection is now also available in refurbishments or on facades, even if they do not permit roller shutters. I-tec Shading works fully energy self-sufficiently and offers many other useful functions.

# UPVC/ALUMINIUM WINDOW WITH INTEGRATED BLINDS $KV\ 350$



#### Sections



Horizontal

Flying mullion





#### Values

| Glass buildup                        | GC  | Spacer | Coating | Ug<br>Insulating<br>glass | g | Uf  | Psi   | Uw   | Thermal certif. | Rw  | C  | Ctr | Sound certif. |
|--------------------------------------|-----|--------|---------|---------------------------|---|-----|-------|------|-----------------|-----|----|-----|---------------|
| 4 // 6/18Ar/b4                       | 2KU | lso    | ECLAZ   | 1.1                       |   | 1.1 | 0.028 | 1.0  | YES             | 40  | -2 | -9  | YES           |
|                                      |     | Alu    | ECLAZ   | 1.1                       |   | 1.1 | 0.047 | 1.1  | YES             | 40  | -2 | -9  | YES           |
| 6 // 6/18Ar/b4                       | 2KU | lso    | ECLAZ   | 1.1