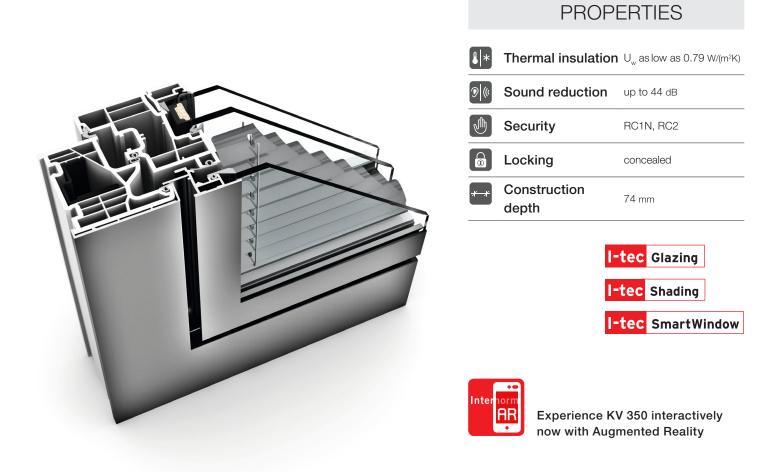

# KV~350~upvc/aluminium window with integrated blinds









### KV 350

The modern and narrow window KV 350 with integrated blinds features four main advantages. As well as the best sound reduction and thermal insulation, sun and privacy protection are also integrated in the window. This helps with cleaning - the blind is protected by glass panes from wind, bad weather and dirt. Sun protection is now also available in refurbishments or on facades, even if they do not permit roller shutters. I-tec Shading works fully energy self-sufficiently and offers many other useful functions.

# UPVC/ALUMINIUM WINDOW WITH INTEGRATED BLINDS $KV\ 350$



#### Sections



Horizontal

Flying mullion





#### Values

| Glass buildup                        | GC  | Spacer | Coating | Ug<br>Insulating<br>glass | g | Uf  | Psi   | Uw   | Thermal certif. | Rw  |