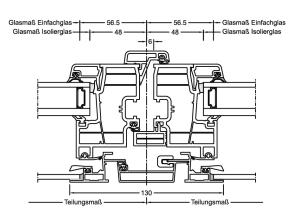

# KV~350~upvc/aluminium window with integrated blinds









### KV 350

The modern and narrow window KV 350 with integrated blinds features four main advantages. As well as the best sound reduction and thermal insulation, sun and privacy protection are also integrated in the window. This helps with cleaning - the blind is protected by glass panes from wind, bad weather and dirt. Sun protection is now also available in refurbishments or on facades, even if they do not permit roller shutters. I-tec Shading works fully energy self-sufficiently and offers many other useful functions.

# UPVC/ALUMINIUM WINDOW WITH INTEGRATED BLINDS $KV\ 350$



#### Sections



Horizontal

Flying mullion





#### Values

| Glass buildup                        | GC  | Spacer | Coating | Ug<br>Insulating<br>glass | g | Uf  | Psi   | Uw   | Thermal certif. | Rw  | C  | Ctr | Sound certif. |
|--------------------------------------|-----|--------|---------|---------------------------|---|-----|-------|------|-----------------|-----|----|-----|---------------|
| 4 // 6/18Ar/b4                       | 2KU | lso    | ECLAZ   | 1.1                       |   | 1.1 | 0.028 | 1.0  | YES             | 40  | -2 | -9  | YES           |
|                                      |     | Alu    | ECLAZ   | 1.1                       |   | 1.1 | 0.047 | 1.1  | YES             | 40  | -2 | -9  | YES           |
| 6 // 6/18Ar/b4                       | 2KU | lso    | ECLAZ   | 1.1                       |   | 1.1 | 0